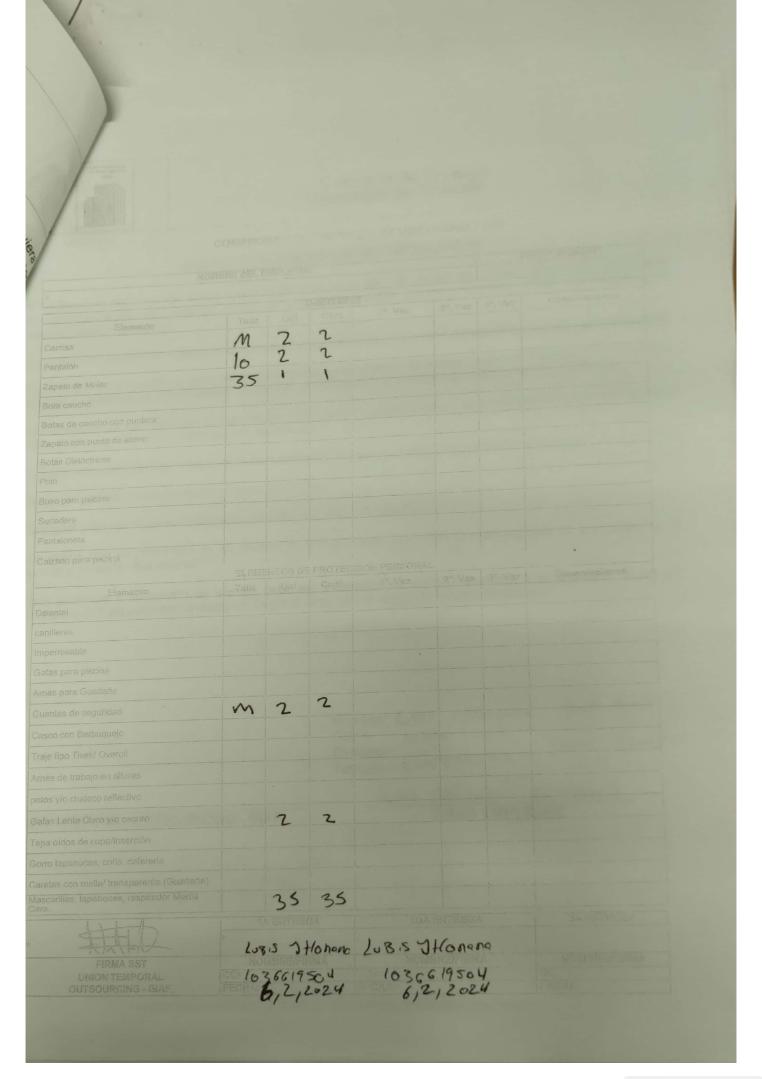

| NOMBR                                             | E DEL EM              | PLEADO |          |                    |                   | FE        | ECHA INGRESO                  |
|---------------------------------------------------|-----------------------|--------|----------|--------------------|-------------------|-----------|-------------------------------|
|                                                   |                       |        |          |                    |                   |           |                               |
|                                                   |                       | U      | NIFORMES |                    | 02 1/             | 3ª. Vez   | Observaciones                 |
| Elemento                                          | Talla                 | Uni    | Cant     | 1ª. Vez            | 2ª. Vez           | 3". VEZ   | 00001100000                   |
| Camisa S                                          | (4)                   | 1      | 2        |                    |                   |           |                               |
| Pantalón                                          | 6                     | 1      | 2        |                    |                   |           |                               |
| Zapato de Mujer                                   | 36                    | 1      | 1        |                    |                   |           |                               |
| Bota caucho                                       |                       |        |          | - Winds            |                   |           |                               |
| Botas de caucho con puntera                       |                       | 410 20 |          | 194 39.00          | 10 10 10          |           |                               |
| Zapato con punta de acero                         |                       |        | -        |                    |                   |           |                               |
| Botas Dieléctricas                                |                       |        |          |                    |                   |           |                               |
| Polo                                              |                       |        |          |                    | 1200              |           |                               |
| Buso para psicina                                 |                       |        |          | THE REAL PROPERTY. | · Contract        |           | CSL AND DUTCH                 |
| Sudadera                                          |                       |        | 15 0-9   | 1 1 1 1 1 1 1      | 301749            |           |                               |
| Pantaloneta                                       |                       |        |          | THE REAL PROPERTY. | 100               |           |                               |
| Calzado para piscina                              |                       |        |          |                    |                   |           |                               |
|                                                   | ELEMI                 |        |          | CION PERSONA       | The second second | 22 1/     | Observaciones                 |
| Elemento                                          | Talla                 | Uni    | Cant     | 1ª. Vez            | 2ª. Vez           | 3ª. Vez   | Observaciones                 |
| Delantal                                          |                       |        |          | -                  |                   |           |                               |
| canilleras                                        | 100                   | 100    | 100,000  |                    | 1000              |           |                               |
| Impermeable                                       |                       |        |          |                    |                   |           |                               |
| Gafas para piscina                                | 1000                  | -      |          |                    |                   |           | A second of the latest second |
| Arnés para Guadaña                                | 1000                  | -      | 1000     | W STORES           |                   |           |                               |
| Guantes de seguridad                              |                       | 2      | N KE     | distriction.       | 1000              | 3 - 3 - 1 | D. CHESCHOOL ST.              |
| Casco con Barbuquejo                              |                       | 10000  |          |                    |                   |           |                               |
| Traje tipo Tivek/ Overoll                         |                       |        |          |                    |                   |           |                               |
| Arnés de trabajo en alturas                       | S. Call               |        |          |                    |                   |           |                               |
| petos y/o chaleco reflectivo                      |                       | 100    |          | 100                | 19 2 3            |           | DESCRIPTION OF MO             |
| Gafas Lente Claro y/o oscuro                      |                       | 1      | 1 1      |                    |                   |           |                               |
| Tapa oídos de copa/inserción                      |                       |        |          |                    |                   |           |                               |
| Gorro tapanucas, cofia, cafereria                 | The same              |        |          |                    |                   |           |                               |
| Caretas con malla/ transparente (Guadaña)         |                       | 2      |          |                    |                   |           |                               |
| Mascarillas, tapabocas, respirador Media<br>Cara. |                       | 25     |          |                    |                   |           |                               |
| 11-1                                              | 1                     | A ENTR | EGA      | 20                 | A ENTREG          | A         | 3A ENTREGA                    |
| · ATHIR                                           | * D.                  | . 1.   |          | * 5                | 1                 |           | JAENTREGA                     |
| FIRMA SST                                         | NOMBRE/FIRMA NOMBRE/F |        |          |                    |                   | MA        | NOMBRE/FIRMA                  |
| UNION TEMPORAL<br>OUTSOURCING - GIAF,             | FECHA:                | 9535   | 57.75    | CC.*               |                   |           | CC.<br>FECHA                  |