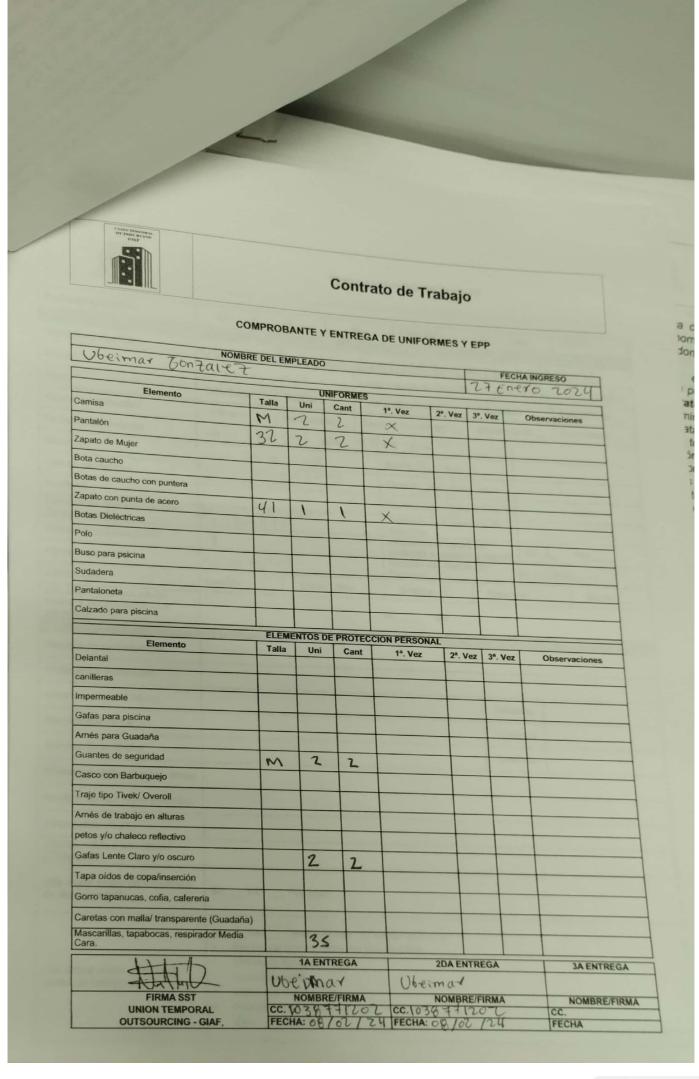

| NOMBR                                             | E DEL EM              | PLEADO |          |                    |                   | FE        | ECHA INGRESO                  |
|---------------------------------------------------|-----------------------|--------|----------|--------------------|-------------------|-----------|-------------------------------|
|                                                   |                       |        |          |                    |                   |           |                               |
|                                                   |                       | U      | NIFORMES |                    | 02 1/             | 3ª. Vez   | Observaciones                 |
| Elemento                                          | Talla                 | Uni    | Cant     | 1ª. Vez            | 2ª. Vez           | 3". VEZ   | 00001100000                   |
| Camisa S                                          | (4)                   | 1      | 2        |                    |                   |           |                               |
| Pantalón                                          | 6                     | 1      | 2        |                    |                   |           |                               |
| Zapato de Mujer                                   | 36                    | 1      | 1        |                    |                   |           |                               |
| Bota caucho                                       |                       |        |          | - Winds            |                   |           |                               |
| Botas de caucho con puntera                       |                       | 410 20 |          | 194 39.00          | 10 10 10          |           |                               |
| Zapato con punta de acero                         |                       |        | -        |                    |                   |           |                               |
| Botas Dieléctricas                                |                       |        |          |                    |                   |           |                               |
| Polo                                              |                       |        |          |                    | 1200              |           |                               |
| Buso para psicina                                 |                       |        |          | THE REAL PROPERTY. | · Contract        |           | CSL AND DUTCH                 |
| Sudadera                                          |                       |        | 15 0-9   | 1 1 1 1 1 1 1      | 301749            |           |                               |
| Pantaloneta                                       |                       |        |          | THE REAL PROPERTY. | 100               |           |                               |
| Calzado para piscina                              |                       |        |          |                    |                   |           |                               |
|                                                   | ELEMI                 |        |          | CION PERSONA       | The second second | 22 1/     | Observaciones                 |
| Elemento                                          | Talla                 | Uni    | Cant     | 1ª. Vez            | 2ª. Vez           | 3ª. Vez   | Observaciones                 |
| Delantal                                          |                       |        |          | -                  |                   |           |                               |
| canilleras                                        | 100                   | 100    | 100,000  |                    | 1000              |           |                               |
| Impermeable                                       |                       |        |          |                    |                   |           |                               |
| Gafas para piscina                                | 1000                  | -      |          |                    |                   |           | A second of the latest second |
| Arnés para Guadaña                                | 1000                  | -      | 1000     | W STORES           |                   |           |                               |
| Guantes de seguridad                              |                       | 2      | N KE     | distriction.       | 1000              | 3 - 3 - 1 | D. CHESCHOOL ST.              |
| Casco con Barbuquejo                              |                       | 10000  |          |                    |                   |           |                               |
| Traje tipo Tivek/ Overoll                         |                       |        |          |                    |                   |           |                               |
| Arnés de trabajo en alturas                       | S. Call               |        |          |                    |                   |           |                               |
| petos y/o chaleco reflectivo                      |                       | 100    |          | 100                | 19 2 3            |           | DESCRIPTION OF MO             |
| Gafas Lente Claro y/o oscuro                      |                       | 1      | 1 1      |                    |                   |           |                               |
| Tapa oídos de copa/inserción                      |                       |        |          |                    |                   |           |                               |
| Gorro tapanucas, cofia, cafereria                 | The same              |        |          |                    |                   |           |                               |
| Caretas con malla/ transparente (Guadaña)         |                       | 2      |          |                    |                   |           |                               |
| Mascarillas, tapabocas, respirador Media<br>Cara. |                       | 25     |          |                    |                   |           |                               |
| 11-1                                              | 1                     | A ENTR | EGA      | 20                 | A ENTREG          | A         | 3A ENTREGA                    |
| · ATHIR                                           | * D.                  | . 1.   |          | * 5                | 1                 |           | JAENTREGA                     |
| FIRMA SST                                         | NOMBRE/FIRMA NOMBRE/F |        |          |                    |                   | MA        | NOMBRE/FIRMA                  |
| UNION TEMPORAL<br>OUTSOURCING - GIAF,             | FECHA:                | 9535   | 57.75    | CC.*               |                   |           | CC.<br>FECHA                  |